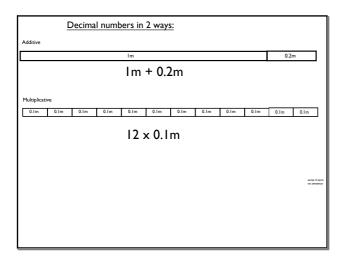

#### Lesson 3 tenths.notebook

### May 27, 2016











Jun 25-22:39



Jun 25-22:39





#### Lesson 3 tenths.notebook

## May 27, 2016

0.1m

Gather and sortheridean on whiteleard











May 10-20:51







## Lesson 3 tenths.notebook

# May 27, 2016

| Learning Objective: To understand decimal quantities > 1 |              |  |  |  |  |  |  |
|----------------------------------------------------------|--------------|--|--|--|--|--|--|
| Section B: Complete the following:                       |              |  |  |  |  |  |  |
| $3.4m = \x 0.1m = \{10}^{10} m$                          | 16 x 0.1l =l |  |  |  |  |  |  |
| 4.9m =                                                   | 28 x 0.1kg = |  |  |  |  |  |  |
| 0.5 =                                                    | 31 x 0.1 =   |  |  |  |  |  |  |
|                                                          |              |  |  |  |  |  |  |
|                                                          |