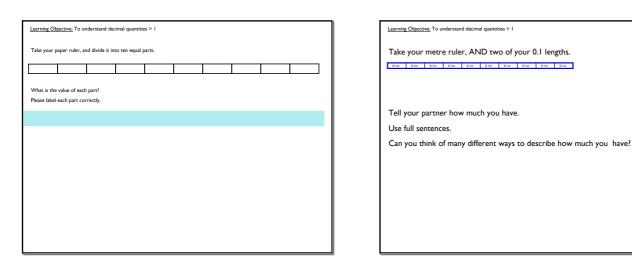

#### Lesson 3 tenths.notebook

### May 27, 2016











Jun 25-22:39



Jun 25-22:39





#### Lesson 3 tenths.notebook

## May 27, 2016

0.1m

Gather and sortheridean on whiteleard











May 10-20:51







## Lesson 3 tenths.notebook

# May 27, 2016

| Learning Objective: To understand decimal quantities > 1 |              |  |  |  |  |  |  |
|----------------------------------------------------------|--------------|--|--|--|--|--|--|
| Section B: Complete the following:                       |              |  |  |  |  |  |  |
| $3.4m = \x 0.1m = \{10}^{10} m$                          | 16 x 0.1l =l |  |  |  |  |  |  |
| 4.9m =                                                   | 28 x 0.1kg = |  |  |  |  |  |  |
| 0.5 =                                                    | 31 x 0.1 =   |  |  |  |  |  |  |
|                                                          |              |  |  |  |  |  |  |
|                                                          |