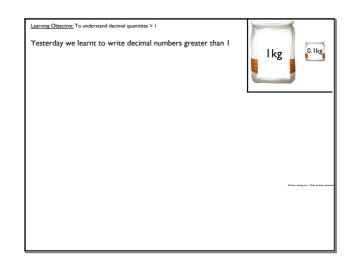

#### Lesson 3 tenths.notebook

### May 27, 2016











Jun 25-22:39



Jun 25-22:39





#### Lesson 3 tenths.notebook

## May 27, 2016

0.1m

Gather and sortheridean on whiteleard











May 10-20:51







## Lesson 3 tenths.notebook

# May 27, 2016

| Learning Objective: To understand decimal quantities > 1 |              |  |  |  |  |  |  |
|----------------------------------------------------------|--------------|--|--|--|--|--|--|
| Section B: Complete the following:                       |              |  |  |  |  |  |  |
| $3.4m = \x 0.1m = \{10}^{10} m$                          | 16 x 0.1l =l |  |  |  |  |  |  |
| 4.9m =                                                   | 28 x 0.1kg = |  |  |  |  |  |  |
| 0.5 =                                                    | 31 x 0.1 =   |  |  |  |  |  |  |
|