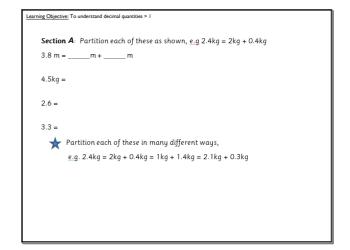

#### Lesson 3 tenths.notebook

### May 27, 2016











Jun 25-22:39



Jun 25-22:39





#### Lesson 3 tenths.notebook

## May 27, 2016

0.1m

Gather and sortheridean on whiteleard











May 10-20:51







## Lesson 3 tenths.notebook

# May 27, 2016

| Learning Objective: To understand decimal quantities > 1 |              |  |  |  |  |  |  |
|----------------------------------------------------------|--------------|--|--|--|--|--|--|
| Section B: Complete the following:                       |              |  |  |  |  |  |  |
| $3.4m = \x 0.1m = \{10}^{10} m$                          | 16 x 0.1l =l |  |  |  |  |  |  |
| 4.9m =                                                   | 28 x 0.1kg = |  |  |  |  |  |  |
| 0.5 =                                                    | 31 x 0.1 =   |  |  |  |  |  |  |
|                                                          |