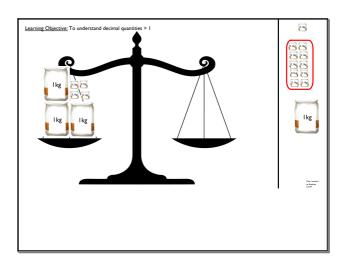

Jun 26-08:18

| Learning Objective: To understand decimal quantities > 1 |                                                                                         |      |           |    |           |          |  |  |
|----------------------------------------------------------|-----------------------------------------------------------------------------------------|------|-----------|----|-----------|----------|--|--|
| Order fro                                                | Order from smallest to largest, using < sign to join expressions, e.g. $2 < 4 < 9 < 11$ |      |           |    |           |          |  |  |
| 0.4                                                      | 4, $\frac{34}{10}$ ,                                                                    | 2.8, | 0.1 x 24, | 3, | 13 + 0.1, | 13 x 0.1 |  |  |
|                                                          |                                                                                         |      |           |    |           |          |  |  |
|                                                          |                                                                                         |      |           |    |           |          |  |  |
|                                                          |                                                                                         |      |           |    |           |          |  |  |
|                                                          |                                                                                         |      |           |    |           |          |  |  |
|                                                          |                                                                                         |      |           |    |           |          |  |  |
|                                                          |                                                                                         |      |           |    |           |          |  |  |
|                                                          |                                                                                         |      |           |    |           |          |  |  |