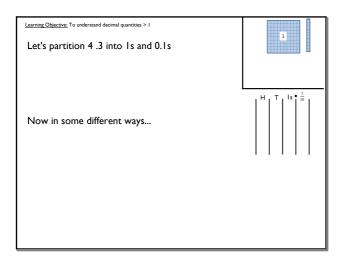

#### Lesson 3 tenths.notebook

### May 27, 2016











Jun 25-22:39



Jun 25-22:39





#### Lesson 3 tenths.notebook

## May 27, 2016

0.1m

Gather and sortheridean on whiteleard











May 10-20:51







## Lesson 3 tenths.notebook

# May 27, 2016

| Learning Objective: To understand decimal quantities > 1 |              |  |  |  |  |  |  |
|----------------------------------------------------------|--------------|--|--|--|--|--|--|
| Section B: Complete the following:                       |              |  |  |  |  |  |  |
| $3.4m = \x 0.1m = \{10}^{10} m$                          | 16 x 0.1l =l |  |  |  |  |  |  |
| 4.9m =                                                   | 28 x 0.1kg = |  |  |  |  |  |  |
| 0.5 =                                                    | 31 x 0.1 =   |  |  |  |  |  |  |
|                                                          |