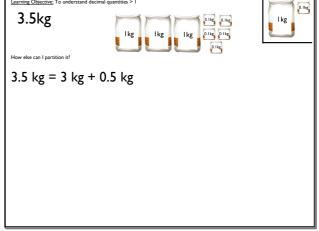

#### Lesson 3 tenths.notebook

### May 27, 2016











Jun 25-22:39



Jun 25-22:39





#### Lesson 3 tenths.notebook

## May 27, 2016

0.1m

Gather and sortheridean on whiteleard











May 10-20:51







## Lesson 3 tenths.notebook

# May 27, 2016

| Learning Objective: To understand decimal quantities > 1 |              |  |  |  |  |  |  |
|----------------------------------------------------------|--------------|--|--|--|--|--|--|
| Section B: Complete the following:                       |              |  |  |  |  |  |  |
| $3.4m = \x 0.1m = \{10}^{10} m$                          | 16 x 0.1l =l |  |  |  |  |  |  |
| 4.9m =                                                   | 28 x 0.1kg = |  |  |  |  |  |  |
| 0.5 =                                                    | 31 x 0.1 =   |  |  |  |  |  |  |
|