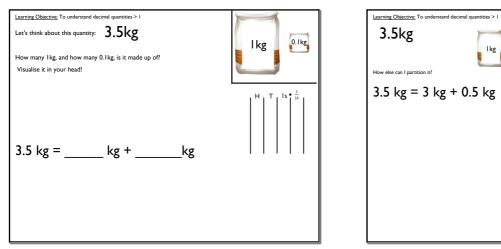

#### Lesson 3 tenths.notebook

### May 27, 2016











Jun 25-22:39



Jun 25-22:39





#### Lesson 3 tenths.notebook

## May 27, 2016

0.1m

Gather and sortheridean on whiteleard











May 10-20:51







## Lesson 3 tenths.notebook

# May 27, 2016

| Learning Objective: To understand decimal quantities > 1 |              |  |  |  |  |  |  |
|----------------------------------------------------------|--------------|--|--|--|--|--|--|
| Section B: Complete the following:                       |              |  |  |  |  |  |  |
| $3.4m = \x 0.1m = \{10}^{10} m$                          | 16 x 0.1l =l |  |  |  |  |  |  |
| 4.9m =                                                   | 28 x 0.1kg = |  |  |  |  |  |  |
| 0.5 =                                                    | 31 x 0.1 =   |  |  |  |  |  |  |
|