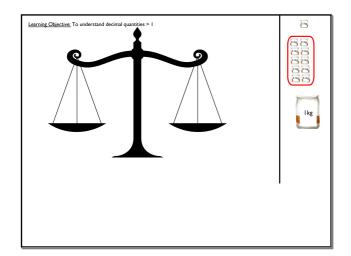

Jun 26-08:18

| Learning Objective: To understand decimal quantities > 1 |                                                                                         |      |           |    |           |          |  |  |
|----------------------------------------------------------|-----------------------------------------------------------------------------------------|------|-----------|----|-----------|----------|--|--|
| Order fro                                                | Order from smallest to largest, using < sign to join expressions, e.g. $2 < 4 < 9 < 11$ |      |           |    |           |          |  |  |
| 0.4                                                      | 4, $\frac{34}{10}$ ,                                                                    | 2.8, | 0.1 x 24, | 3, | 13 + 0.1, | 13 x 0.1 |  |  |
|                                                          |                                                                                         |      |           |    |           |          |  |  |
|                                                          |                                                                                         |      |           |    |           |          |  |  |
|                                                          |                                                                                         |      |           |    |           |          |  |  |
|                                                          |                                                                                         |      |           |    |           |          |  |  |
|                                                          |                                                                                         |      |           |    |           |          |  |  |
|                                                          |                                                                                         |      |           |    |           |          |  |  |
|                                                          |                                                                                         |      |           |    |           |          |  |  |